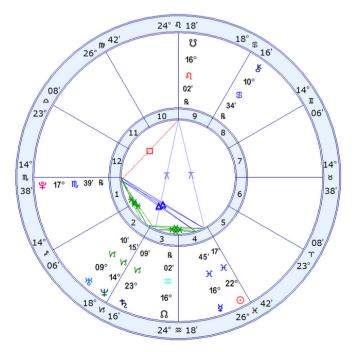

#### THREADING EVERYTHING TOGETHER

Now, we will tie all the information together by interweaving your inner planets and how they are conversing. Note that the inner planets have to do with your personality and habits. To best understand this information, you can reflect on what you have learned about the planets and their energetic expression. To master this process and to keep it simple, note where (the house) the natal planet of interest is located. The next step is to see which other planet creates an aspect with the natal planet of interest. Remember that the closer in degree, the more influence and the limit of impact is 10 degrees. See the visual example below covering the Sun and the other planets in aspect.

My Sun is in [aspect] to my [ascendant/planet/asteroid/nodes]

Example chart

My Sun (22 degrees) is conjunct my Mercury (16 degrees) within 6 degrees

My Sun (22 degrees) is sextile to my Saturn (23 degrees) within 1 degree

My Sun (22 degrees) is sextile to my Neptune (14 degrees) within 8 degrees

My Sun (22 degrees) in trine to my Pluto (14 degrees) within 8 degrees