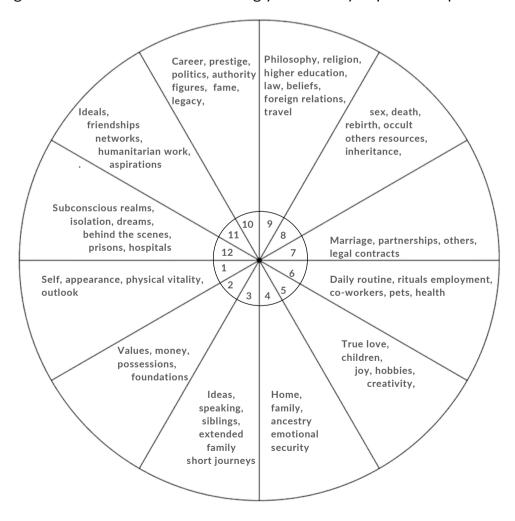

#### 12 ASTROLOGICAL HOUSES

There are 12 houses in the birth chart, each representing a different aspect of our life experience. The second in which you took your first breath, a snapshot of the sky was taken at birth. It shows the orchestration of the planets and celestial bodies in the skies above. Every planet holds key information regarding the themes you are to experience. Wherever the planets were positioned in each house of your birth chart, it could reveal how you started your journey from birth to where you are now. The planets showcase the storylines you are to experience in this life, and where they are located in the houses are the scenes that reveal the lessons. The planets and houses all simultaneously work with one another in a synchronized motion. The planets and where they are situated will reveal the interaction between houses. There may be ease and flow and/or tension-filled exchanges, and how we utilize these planetary energies fall in our hands. For example, if your Sun resides in the 7th house of relationships, your approach towards soul mastery is learning how to integrate with others while maintaining your identity in partnerships.